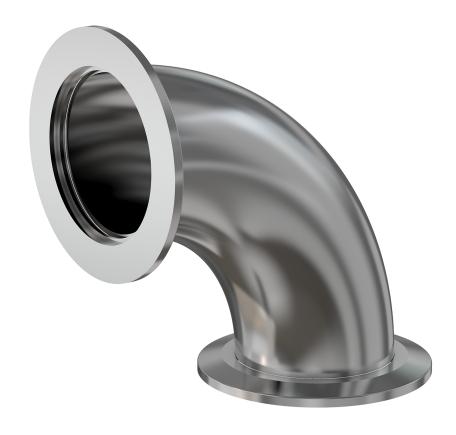

# **ISO-KF 90 radius elbow NW-40 90-degree radius elbow w/tangents**

Part number: 2E-NW-40H

# ISO-KF 90 radius elbow

### NW-40 90-degree radius elbow w/tangents

- ISO-KF flanges are manufactured in accordance with DIN 28403 and ISO 2861
- Most common standard lengths and sizes listed
- Many others available, including a range of 316L material and preps for metric tubing
- Contact us at 800-824-4166 if you can't find exactly what you need

#### 2E-NW-40H

| Parameters        | Specifications                                                |  |  |
|-------------------|---------------------------------------------------------------|--|--|
| Flange Size       | DN 40 ISO-KF                                                  |  |  |
| Elbow Type        | Radius 90 Degree                                              |  |  |
| Material          | 304 stainless                                                 |  |  |
| Tube OD           | 1-1/2"                                                        |  |  |
| Port Length       | 2.56"                                                         |  |  |
| Vacuum Range      | FKM: 1 · 108 mbar to 1 bar Metal seal: 1 · 1010 mbar to 1 bar |  |  |
| Temperature Range | FKM: -20 °C to 180 °C<br>Metal seal: -270 °C to 150 °C        |  |  |
| Weight            | 0.54 lbs                                                      |  |  |