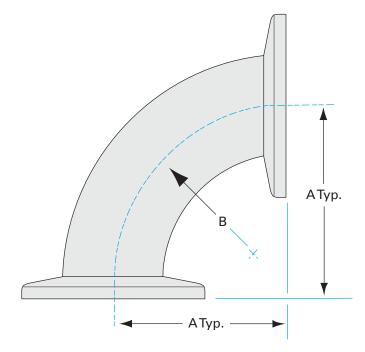

Similar Image

| Dimensions<br>(in inches) |       |
|---------------------------|-------|
| Dim A                     | 2.56" |
| Dim B                     | 2.25" |

#### 2E-NW-40H

| Parameters        | Specifications                                                |  |  |
|-------------------|---------------------------------------------------------------|--|--|
| Flange Size       | DN 40 ISO-KF                                                  |  |  |
| Elbow Type        | Radius 90 Degree                                              |  |  |
| Material          | 304 stainless                                                 |  |  |
| Tube OD           | 1-1/2"                                                        |  |  |
| Port Length       | 2.56"                                                         |  |  |
| Vacuum Range      | FKM: 1 · 108 mbar to 1 bar Metal seal: 1 · 1010 mbar to 1 bar |  |  |
| Temperature Range | FKM: -20 °C to 180 °C<br>Metal seal: -270 °C to 150 °C        |  |  |
| Weight            | 0.54 lbs                                                      |  |  |